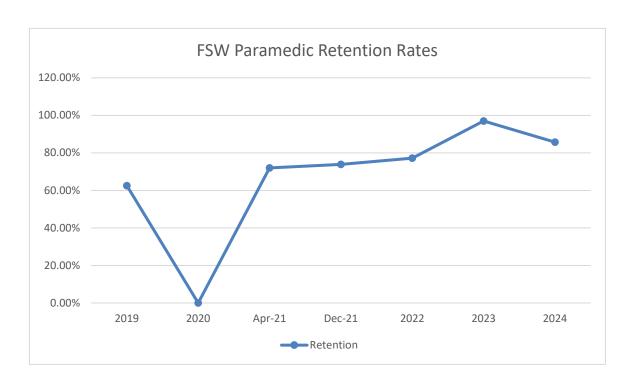

## **Paramedic Attrition & Retention**

| <b>Graduation Year</b>                    | 12/2  | 2024  | 12/2023 | 12/2022 | 12/2021 | 04/2021 | 2020 | 2019  |
|-------------------------------------------|-------|-------|---------|---------|---------|---------|------|-------|
| # of Graduates                            | 15    | 21    | 33      | 17      | 17      | 18      | 0    | 25    |
| Total Students in this Class              | 16    | 26    | 34      | 22      | 23      | 25      | 0    | 40    |
| # of Students dropped/ failed (attrition) | 1     | 5     | 1       | 5       | 6       | 7       | 0    | 15    |
| % of attrition                            | 6.2%  | 19.2% | 2.9%    | 22.7%   | 26.1%   | 28%     | 0    | 37.5% |
| % of retention                            | 93.7% | 80.7% | 97.1%   | 77.2%   | 73.9%   | 72%     | 0    | 62.5% |
| % retention combined                      | 85.7% |       |         |         |         |         |      |       |

2021 data combined (12/2021 and 04/2021 grads) - Retention: 72.9%