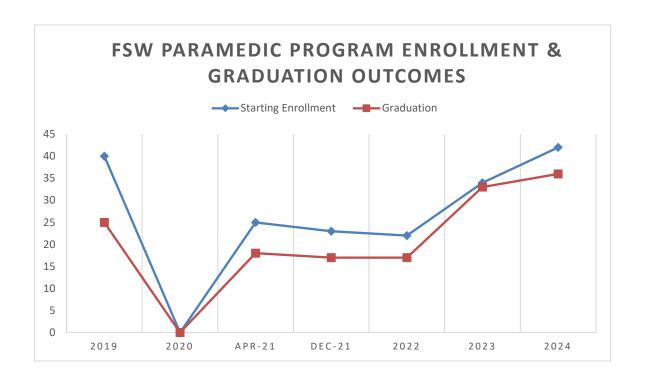

## **Paramedic Program Outcomes**

| Campus                                                                | Satellite |     | Lee | Satellite  | Lee  | Lee        | Lee        | Lee        | Lee       | Lee      |
|-----------------------------------------------------------------------|-----------|-----|-----|------------|------|------------|------------|------------|-----------|----------|
| Enrollment<br>Year                                                    | 2024-25   |     |     | 2023       | 3-24 | 2022-23    | 2021-22    | 2020-21    | 2019-21   | 2018-19  |
| Enrollment Date                                                       | 8/19/2024 |     |     | 8/21/2023  |      | 8/22/2022  | 8/25/2021  | 8/24/2020  | 8/20/2019 | 08/20/18 |
| Grad Date                                                             | TBD       |     |     | 12/10/2024 |      | 12/12/2023 | 12/13/2022 | 12/14/2021 | 4/29/2021 | 12/13/19 |
| Number of<br>Students<br>Enrolled after<br>10%of total<br>clock hours | 30        | 19  | 13  | 24         | 16   | 33         | 25         | 18         | 24        | 42       |
| Add in's                                                              | 0         | 1   | 1   | 2          | 0    | 1          | 1          | 5          | 4         | 5        |
| Total number of students                                              | 30        | 20  | 14  | 26         | 16   | 34         | 22         | 23         | 25        | 40       |
| Attrition due to non-academic reasons                                 | 2         | 2   |     | 3          | 1    | 0          | 4          | 1          | 2         | 5        |
| Attrition due to general ED courses                                   |           |     |     | 0          | 0    | 0          | 0          | 0          | 0         | 1        |
| Attrition due to<br>Professional<br>Courses                           |           |     |     | 2          | 0    | 1          | 2          | 5          | 5         | 9        |
| Dropped Out                                                           |           |     |     | 0          | 0    | 0          | 1          | 0          | 0         |          |
| Total<br>Graduates                                                    | TBD       | TBD | TBD | 21         | 15   | 33         | 17         | 17         | 18        | 25       |

## **Paramedic Attrition & Retention**

| <b>Graduation Year</b>                    | 12/2  | 2024  | 12/2023 | 12/2022 | 12/2021 | 04/2021 | 2020 | 2019  |
|-------------------------------------------|-------|-------|---------|---------|---------|---------|------|-------|
| # of Graduates                            | 15    | 21    | 33      | 17      | 17      | 18      | 0    | 25    |
| Total Students in this Class              | 16    | 26    | 34      | 22      | 23      | 25      | 0    | 40    |
| # of Students dropped/ failed (attrition) | 1     | 5     | 1       | 5       | 6       | 7       | 0    | 15    |
| % of attrition                            | 6.2%  | 19.2% | 2.9%    | 22.7%   | 26.1%   | 28%     | 0    | 37.5% |
| % of retention                            | 93.7% | 80.7% | 97.1%   | 77.2%   | 73.9%   | 72%     | 0    | 62.5% |
| % retention combined                      | 85.7% |       |         |         |         |         |      |       |